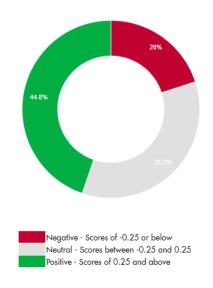

82

anxiety (OTHER)

Sentiment Breakdown

In case you had any questions, we thought it would be helpful to explain the scoring and how we created Employee Voice 24/7.

Our experience of running employee feedback programmes and our extensive knowledge of neuroscience helped us design Employee Voice 24/7. The survey has been validated to ensure it creates reliable results.