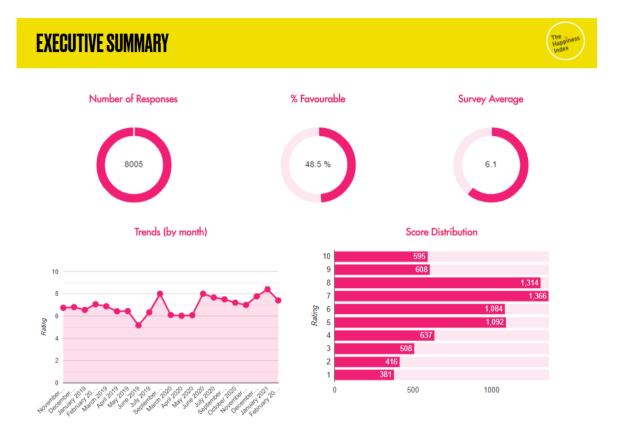

ntioned the foundations of Employee Voice 24/7 sit in Neuroscience. The objective is to get to the route of human behaviour within organisations and this is not possible without understanding the emotional state of your people.

As with any feedback, people answer according to their narrative and how they see the world. Employee Voice 24/7 provides the opportunity for companies to get to the source of this emotion. By understanding how their people view the world over time and using this insight to develop their strategies, companies can help **each employee maximise their potential and therefore the potential of the collective**.





## Your Real-time Dashboard Insights

#### **Employee voice 24/7 Summary:**



#### Word Cloud:



# OUTPUTS Downloadable Reports



#### **Exec Summary**



#### Theme and Sentiment analysis

#### HOW ARE YOU FEELING TODAY?

#### The o Happiness Index

| Top 5 Positive Themes |          |
|-----------------------|----------|
| Theme                 | Mentions |
| work (OTHER)          | 426      |
| home (LOCATION)       | 196      |
| family (PERSON)       | 181      |
| sun (OTHER)           | 160      |
| team (ORGANIZATION)   | 147      |
| Top 5 Negative Themes |          |
| Theme                 | Mentions |
| work (OTHER)          | 202      |
| people (PERSON)       | 134      |
| situation (OTHER)     | 96       |
| virus (OTHER)         | 84       |
|                       |          |

82

anxiety (OTHER)

Sentiment Breakdown







In case you had any questions, we thought it would be helpful to explain the scoring and how we cr