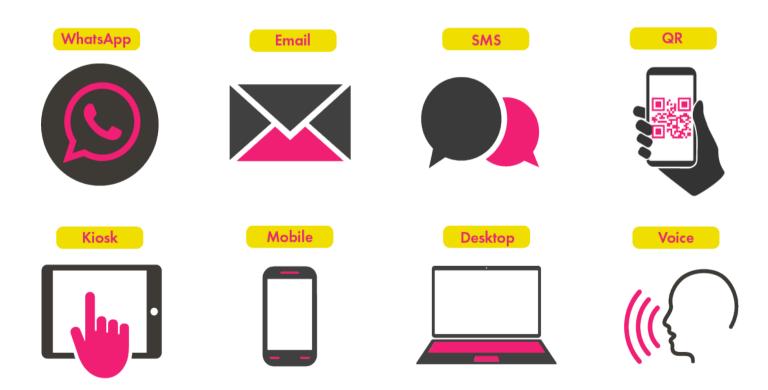

Employee Voice 24/7 is designed to be technology agnostic meaning we can gather responses from the following technologies: