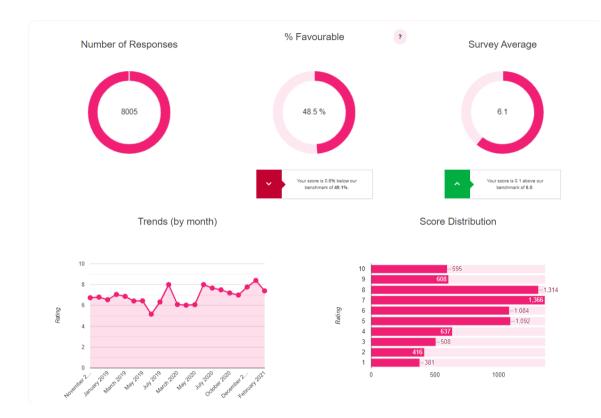

duals to rationalise their emotions.

#### What's the science behind it?

As mentioned the foundations of Employee Voice 24/7 sit in Neuroscience. The objective is to get to the route of human behaviour within organisations and this is not possible without understanding the emotional state of your people.

As with any feedback, people answer according to their narrative and how they see the world. Employee Voice 24/7 provides the opportunity for companies to get to the source of this emotion. By understanding how their people view the world over time and using this insight to develop their strategies, companies can help **each employee maximise their potential and therefore the potential of the collective**.





## Your Real-time Dashboard Insights

#### **Employee voice 24/7 Summary:**



#### Word Cloud:



# OUTPUTS Downloadable Reports



#### **Exec Summary**



#### Theme and Sentiment analysis

#### HOW ARE YOU FEELING TODAY?

#### The o Happiness Index

| Top 5 Positive Themes |          |
|-----------------------|----------|
| Theme                 | Mentions |
| work (OTHER)          | 426      |
| home (LOCATION)       | 196      |
| family (PERSON)       | 181      |
| sun (OTHER)           | 160      |
| team (ORGANIZATION)   | 147      |
| Top 5 Negative Themes |          |
| Theme                 | Mentions |
| work (OTHER)          | 202      |
| people (PERSON)       | 134      |
| situation (OTHER)     | 96       |
| virus (OTHER)         | 84       |
|                       |          |

82

anxiety (OTHER)

Sentiment Breakdown







In case you had any